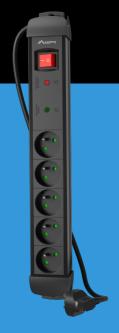

## SP1-05E-0500-BK SURGE PROTECTOR

## **PRODUCT FEATURES:**

- Illuminated two-pole switch.
- Bulit-in path shutters.
- Equipped with a 10A automatic fuse.
- A surge protection system equipped with three varistors with a total absorption of 555J, protecting all three lines (G N, G L, N L) against overvoltage.
- Mounting holes allow for convenient mounting to walls and furniture both horizontally and vertically.
- Varistors with a response time of less than 25 nanoseconds.

| Outlet type               | Type E                                                         |
|---------------------------|----------------------------------------------------------------|
| Number of outlets         | 5                                                              |
| Plug type                 | Uni-schuko                                                     |
| Cable length              | 500 cm                                                         |
| Type of fuse              | Automatic                                                      |
| Number of fuses           | 1                                                              |
| Fuse response time        | 10 ns                                                          |
| Current rate              | 10 A                                                           |
| Maximum power             | 2500 W                                                         |
| Varistor model            | 3 x 561KJ                                                      |
| Energy absorption (total) | 555 J                                                          |
| Protections               | Surge protection, Overload protection, Child Protection System |
| Colour                    | Black                                                          |
| Mounting holes            | Yes                                                            |