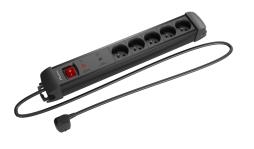

## SP1-05E-0500-BK SURGE PROTECTOR

## **PRODUCT FEATURES:**

- Illuminated two-pole switch.
- Bulit-in path shutters.
- Equipped with a 10A automatic fuse.
- A surge protection system equipped with three varistors with a total absorption of 555J, protecting all three lines (G N, G L, N L) against overvoltage.
- Mounting holes allow for convenient mounting to walls and furniture both horizontally and vertically.
- Varistors with a response time of less than 25 nanoseconds.

| Outlet type               | Type E                                                         |
|---------------------------|----------------------------------------------------------------|
| Number of outlets         | 5                                                              |
| Plug type                 | Uni-schuko                                                     |
| Cable length              | 500 cm                                                         |
| Type of fuse              | Automatic                                                      |
| Number of fuses           | 1                                                              |
| Fuse response time        | 10 ns                                                          |
| Current rate              | 10 A                                                           |
| Maximum power             | 2500 W                                                         |
| Varistor model            | 3 x 561KJ                                                      |
| Energy absorption (total) | 555 J                                                          |
| Protections               | Surge protection, Overload protection, Child Protection System |
| Colour                    | Black                                                          |
| Mounting holes            | Yes                                                            |