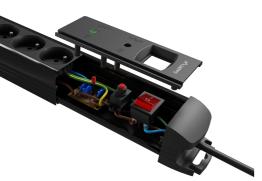

## **PRODUCT FEATURES:**

- Illuminated two-pole switch.
- Bulit-in path shutters.
- Equipped with a 10A automatic fuse.
- A surge protection system equipped with three varistors with a total absorption of 555J, protecting all three lines (G N, G L, N L) against overvoltage.
- Mounting holes allow for convenient mounting to walls and furniture both horizontally and vertically.
- Varistors with a response time of less than 25 nanoseconds.

| Outlet type               | Type E                                                         |
|---------------------------|----------------------------------------------------------------|
| Number of outlets         | 5                                                              |
| Plug type                 | Uni-schuko                                                     |
| Cable length              | 500 cm                                                         |
| Type of fuse              | Automatic                                                      |
| Number of fuses           | 1                                                              |
| Fuse response time        | 10 ns                                                          |
| Current rate              | 10 A                                                           |
| Maximum power             | 2500 W                                                         |
| Varistor model            | 3 x 561KJ                                                      |
| Energy absorption (total) | 555 J                                                          |
| Protections               | Surge protection, Overload protection, Child Protection System |
| Colour                    | Black                                                          |
| Mounting holes            | Yes                                                            |