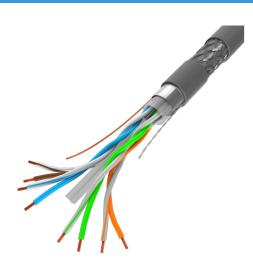

## **PRODUCT FEATURES:**

- Compliance with parameters tested with a Fluke tester.
- Solid wires made from pure copper.
- Double shielded cable SF/UTP.
- Designed for internal use.

## **PRODUCT SPECIFICATION:**

| ICT category                          | Cat. 6        |
|---------------------------------------|---------------|
| Shielding type                        | SF/UTP        |
| Conductor material                    | Copper (CU)   |
| Coating material                      | PVC           |
| Reaction to fire category (Euroclass) | Eca           |
| Structure of the conductor            | Single-wire   |
| Conductor thickness                   | 0,57 mm       |
| AWG                                   | 23            |
| HDPE isolation                        | 1,13 mm       |
| Lagging thickness                     | 0,55 mm       |
| Outer diameter                        | 7,8 mm        |
| Maximum operating frequency           | up to 250 MHz |
| Cable length                          | 305 m         |
| Colour                                | Gray          |