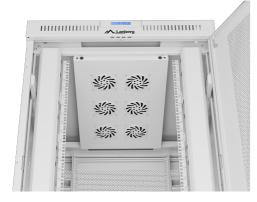

## **PRODUCT FEATURES:**

- Equipped with LCD panel with thermostat and six fans
- Two vertical cable organizers included

## **PRODUCT SPECIFICATION:**

| Type of cabinet                  | Free standing                                                                                                                                                                 |
|----------------------------------|-------------------------------------------------------------------------------------------------------------------------------------------------------------------------------|
| Size                             | 19",                                                                                                                                                                          |
| ICT height                       | 27 U                                                                                                                                                                          |
| Assembly type                    | Self-assembly                                                                                                                                                                 |
| Working depth                    | 810 mm                                                                                                                                                                        |
| Front door type                  | Perforation                                                                                                                                                                   |
| Rear door type                   | Perforation                                                                                                                                                                   |
| Door type                        | Single-leaf                                                                                                                                                                   |
| Maximum front door opening angle | 215 °                                                                                                                                                                         |
| Maximum static load              | 1 200 kg                                                                                                                                                                      |
| Number of vertical rails         | 4                                                                                                                                                                             |
| Thermostat                       | Yes                                                                                                                                                                           |
| LCD panel                        | Yes                                                                                                                                                                           |
| RAL color                        | RAL7035                                                                                                                                                                       |
| Weatherproof rating              | IP20                                                                                                                                                                          |
| Front door thickness             | 1,2 mm                                                                                                                                                                        |
| Upper & lower panel thickness    | 1,5 mm                                                                                                                                                                        |
| Side panel thickness             | 1,2 mm                                                                                                                                                                        |
| Mounting rails thickness         | 2 mm                                                                                                                                                                          |
| Frame thickness                  | 1,5 mm                                                                                                                                                                        |
| Depth                            | 1 000 mm                                                                                                                                                                      |
| Width                            | 800 mm                                                                                                                                                                        |
| Height                           | 1 461 mm                                                                                                                                                                      |
| Height without casters           | 1 354 mm                                                                                                                                                                      |
| Weight                           | 96 kg                                                                                                                                                                         |
| Grounding Details                | Front door, Back door, Frame                                                                                                                                                  |
| Included Accessories             | Wheels with brake, Grounding cable, Legs, Vertical<br>cable management panel x2, Ventilation panel (6<br>fan',s), M6 screws, Thermostat, Front lock, Rear<br>lock, Side locks |