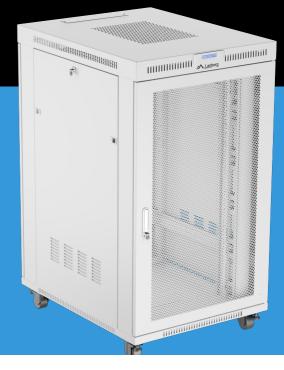

## FF01-8027-23SL RACK CABINET 19" FREE-STANDING

## **PRODUCT FEATURES:**

- Equipped with LCD panel with thermostat and six fans
- Two vertical cable organizers included

## **PRODUCT SPECIFICATION:**

| Type of cabinet                  | Free standing                                                                                                                                                                 |
|----------------------------------|-------------------------------------------------------------------------------------------------------------------------------------------------------------------------------|
| Size                             | 19",                                                                                                                                                                          |
| ICT height                       | 27 U                                                                                                                                                                          |
| Assembly type                    | Self-assembly                                                                                                                                                                 |
| Working depth                    | 810 mm                                                                                                                                                                        |
| Front door type                  | Perforation                                                                                                                                                                   |
| Rear door type                   | Perforation                                                                                                                                                                   |
| Door type                        | Single-leaf                                                                                                                                                                   |
| Maximum front door opening angle | 215 °                                                                                                                                                                         |
| Maximum static load              | 1 200 kg                                                                                                                                                                      |
| Number of vertical rails         | 4                                                                                                                                                                             |
| Thermostat                       | Yes                                                                                                                                                                           |
| LCD panel                        | Yes                                                                                                                                                                           |
| RAL color                        | RAL7035                                                                                                                                                                       |
| Weatherproof rating              | IP20                                                                                                                                                                          |
| Front door thickness             | 1,2 mm                                                                                                                                                                        |
| Upper & lower panel thickness    | 1,5 mm                                                                                                                                                                        |
| Side panel thickness             | 1,2 mm                                                                                                                                                                        |
| Mounting rails thickness         | 2 mm                                                                                                                                                                          |
| Frame thickness                  | 1,5 mm                                                                                                                                                                        |
| Depth                            | 1 000 mm                                                                                                                                                                      |
| Width                            | 800 mm                                                                                                                                                                        |
| Height                           | 1 461 mm                                                                                                                                                                      |
| Height without casters           | 1 354 mm                                                                                                                                                                      |
| Weight                           | 96 kg                                                                                                                                                                         |
| Grounding Details                | Front door, Back door, Frame                                                                                                                                                  |
| Included Accessories             | Wheels with brake, Grounding cable, Legs, Vertical<br>cable management panel x2, Ventilation panel (6<br>fan',s), M6 screws, Thermostat, Front lock, Rear<br>lock, Side locks |